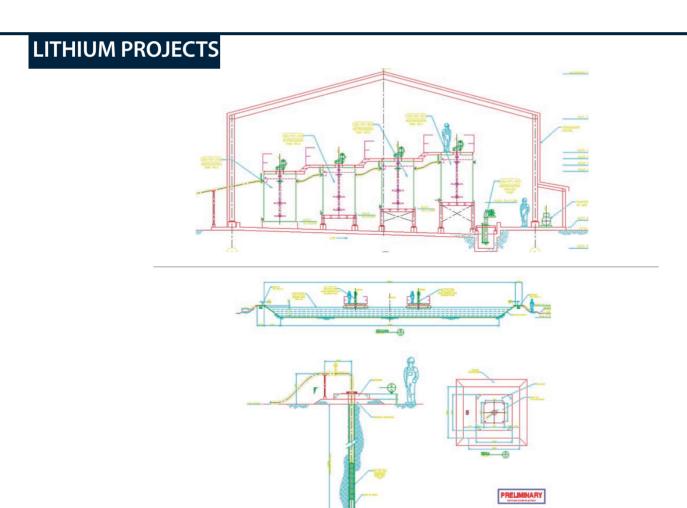

thium - Argentina - Salar del Hombre Muerto

Project Budget: US\$ 25 M.

**SAXUM scope of work:** Complete conceptual and basic engineering for low sodium lithium chloride brine plant. Process, Civil & Structural, Mechanical & Piping, Electrical, Instrumentation & Control Engineering.

Project related to the extension of the salts and lithium production in the FMC plant in Salar del Hombre Muerto, Salta province, Argentina.



# LITHIUM PROJECTS



## **Eramet Ingenierie- Argentina - Salinas Grandes**

Project Budget: US\$ 160 M

**SAXUM scope of work:** Complete conceptual and basic engineering (including process, civil/structural, mechanical/piping, and electrical, I/C) for CapEx and OpEx evaluation. Lithium carbonate and potassium chloride plants in the province of Salta, Argentina.





## Bolera Minera (Eramet Ingenierie) - Argentina - Salinas Grandes

**Project Budget: US\$ 250 MM** 

**SAXUM scope of work:** Basic engineering for the Pilot Plant for Lithium Brine Evaporation. CapEx an OpEx update. Development of technical specifications and equipment data sheets





## Sales de Jujuy S.A. - Argentina - Olaroz Project

Project Budget: US\$ 240 M SAXUM scope of work:

DEVELOPMENT OF CONCEPTUAL AND DETAILED ENGINEERING FOR CO2 RECOVERY: Complete engineering for gas recovery and reinjection. Dimensioning of all involved equipment. Evaluation of gas consumption.

STEAM SYSTEM OPTIMIZATION: Definition of the thermal energy balance. Evaluation of the most appropriate procedure for incorporating the new steam generator to the system.





## Minera EXAR S.A. - Argentina - S