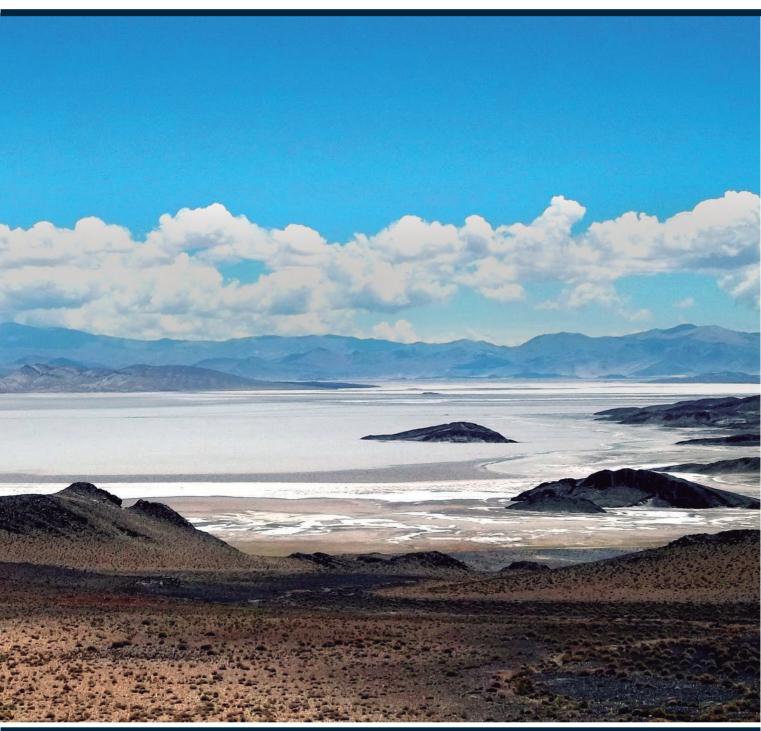

Project related to the extension of the salts and lithium production in the FMC plant in Salar del Hombre Muerto, Salta province, Argentina.