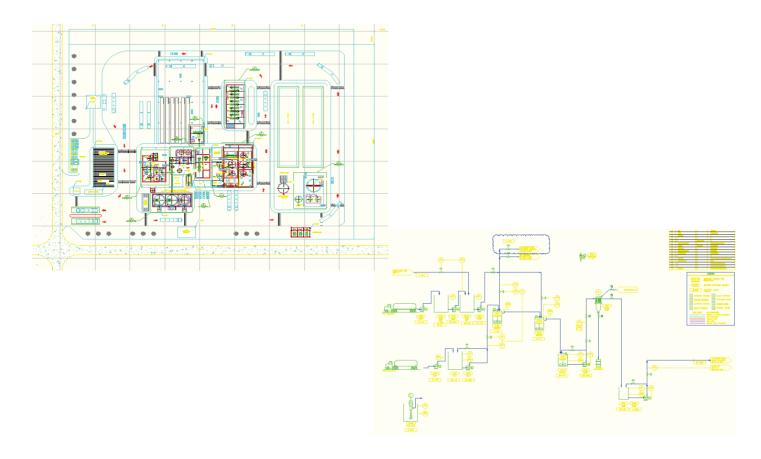

## **Eramet Ingenierie- Argentina - Salinas Grandes**

Project Budget: US\$ 160 M

**SAXUM scope of work:** Complete conceptual and basic engineering (including process, civil/structural, mechanical/piping, and electrical, I/C) for CapEx and OpEx evaluation. Lithium carbonate and potassium chloride plants in the province of Salta, Argentina.

## Bolera Minera (Eramet Ingenierie) - Argentina - Salinas Grandes

**Project Budget: US\$ 250 MM** 

**SAXUM scope of work:** Basic engineering for the Pilot Plant for Lithium Brine Evaporation. CapEx an OpEx update. Development of technical specifications and equipment data sheets