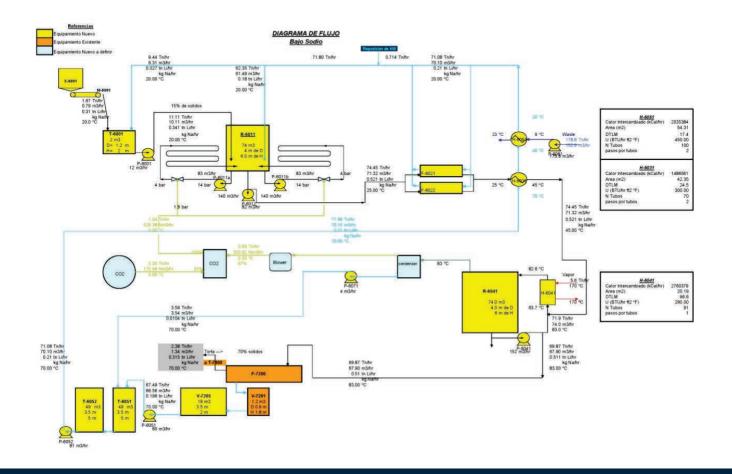

## FMC Lithium - Argentina - Salar del Hombre Muerto

Project Budget: US\$ 25 M.

**SAXUM scope of work:** Complete conceptual and basic engineering for low sodium lithium chloride brine plant. Process, Civil & Structural, Mechanical & Piping, Electrical, Instrumentation & Control Engineering.

Project related to the extension of the salts and lithium production in the FMC plant in Salar del Hombre Muerto, Salta province, Argentina.